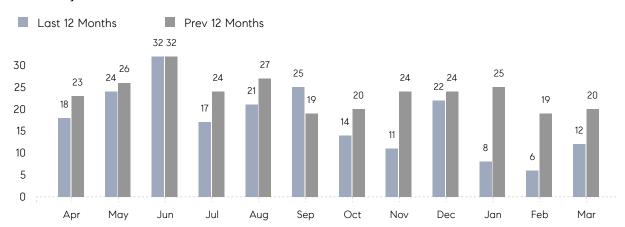

### Monthly Sales

### **Property Statistics**

|               |               | Mar 2023    | Mar 2022     | % Change |  |
|---------------|---------------|-------------|--------------|----------|--|
| Single-Family | # OF SALES    | 12          | 20           | -40.0%   |  |
|               | SALES VOLUME  | \$8,642,530 | \$15,287,000 | -43.5%   |  |
|               | AVERAGE PRICE | \$720,211   | \$764,350    | -5.8%    |  |
|               | AVERAGE DOM   | 121         | 75           | 61.3%    |  |