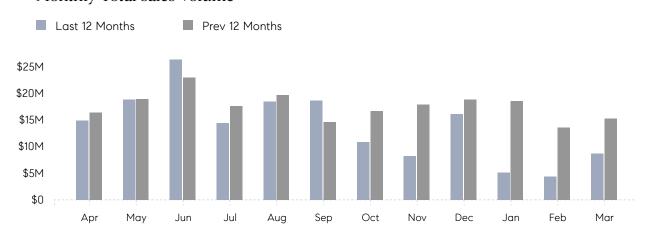

### Monthly Total Sales Volume

### **Property Statistics**

|               |               | Mar 2023    | Mar 2022     | % Change |  |
|---------------|---------------|-------------|--------------|----------|--|
| Single-Family | # OF SALES    | 12          | 20           | -40.0%   |  |
|               | SALES VOLUME  | \$8,642,530 | \$15,287,000 | -43.5%   |  |
|               | AVERAGE PRICE | \$720,211   | \$764,350    | -5.8%    |  |
|               | AVERAGE DOM   | 121         | 75           | 61.3%    |  |